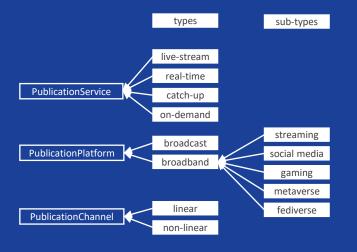

skos:definition:

an Agent's engagement (involvement?) in the creation or publication of a MediaResource

# **EditorialObject Hierarchy**



 $(\mathbf{O})$ 

# **BYO Vocabulary as skos:Concept**

Audience SubClassOf objectType only skos:Concept



# **BYO Vocabulary as skos:Concept**



# **BYO Vocabulary as skos:Concept**

Audience Taisliaber Audience wen

Audience SubClassOf objectType only skos:Concept



#### DIE 6 SEGMENTE IM ÜBERBLICK

Insgesamt lassen sich sechs distinkte Mindset-Segmente unterscheiden: Vergnügte, Dynamische, Reflektierte, Kultivierte, Genügsame und Heimatverbundene.



# **ConsumptionCount and User Journey**



#### skos:definition:

the actual number and circumstances of ConsumptionEvents for a single PublicationEvent

# **Platform-Channel-Service Types**





# $(\mathbf{O})$

# **Platform-Channel-Service Types**





#### more to come:

- > Rights
- > Caption, Subtitling, Sign language, audio description
- > Relation to block chain, NFTs and smart contracts

# $(\mathbf{O})$

#### **Resources & Contacts**

https://tech.ebu.ch/metadata/ebucoreplus https://www.ebu.ch/metadata/ontologies/ebucoreplus/ https://github.com/ebu/ebucoreplus

Jürgen Grupp (SWR) juergen.grupp@swr.de Alexandre Rouxel (EBU) rouxel@ebu.ch