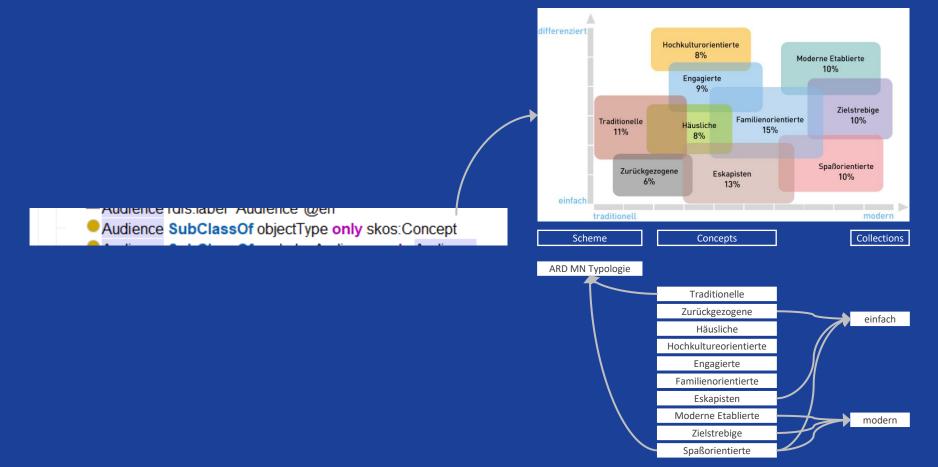

# **BYO Vocabulary as skos:Concept**

Audience SubClassOf objectType only skos:Concept

# **BYO Vocabulary as skos:Concept**

# **BYO Vocabulary as skos:Concept**

Audience Taisliaber Audience wen

Audience SubClassOf objectType only skos:Concept

#### DIE 6 SEGMENTE IM ÜBERBLICK

Insgesamt lassen sich sechs distinkte Mindset-Segmente unterscheiden: Vergnügte, Dynamische, Reflektierte, Kultivierte, Genügsame und Heimatverbundene.