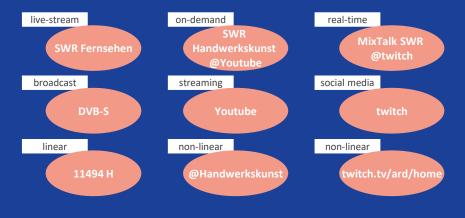

n the creation or publication of a MediaResource

# **EditorialObject Hierarchy**



 $(\mathbf{O})$ 

# **BYO Vocabulary as skos:Concept**

Audience SubClassOf objectType only skos:Concept



# **BYO Vocabulary as skos:Concept**



# **BYO Vocabulary as skos:Concept**

Audience Taisliaber Audience wen

Audience SubClassOf objectType only skos:Concept



#### DIE 6 SEGMENTE IM ÜBERBLICK

Insgesamt lassen sich sechs distinkte Mindset-Segmente unterscheiden: Vergnügte, Dynamische, Reflektierte, Kultivierte, Genügsame und Heimatverbundene.



# **ConsumptionCount and User Journey**



#### skos:definition:

the actual number and circumstances of ConsumptionEvents for a single PublicationEvent

# **Platform-Channel-Service Types**





# $(\mathbf{O})$

# **Platform-Channel-Service Types**





#### more to come:

- > Rights
- > Caption, Subtitling, Sign language, audio description
- > Relation to block chain, NFTs and smart contracts

# $(\mathbf{O})$

#### **Resources & Contacts**

https://tech.ebu.ch/metadata/ebucoreplus https://www.ebu.ch/metadata/ontologies/ebucoreplus/ https://github.com/ebu/ebucoreplus

Jürgen Grupp (SWR) juergen.grupp@swr.de Alexandre Rouxel (EBU) rouxel@ebu.ch