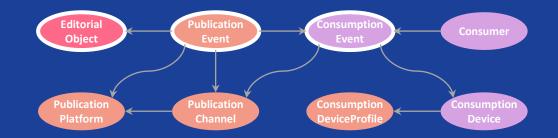

# **ConsumptionCount and User Journey**

#### skos:definition:

the actual number and circumstances of ConsumptionEvents for a single PublicationEvent