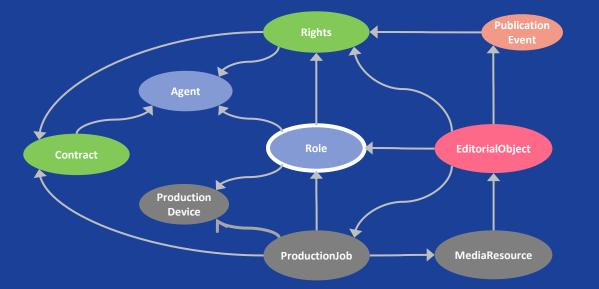

#### **Role as a Connector**

skos:definition:

an Agent's engagement (involvement?) in the creation or publication of a MediaResource