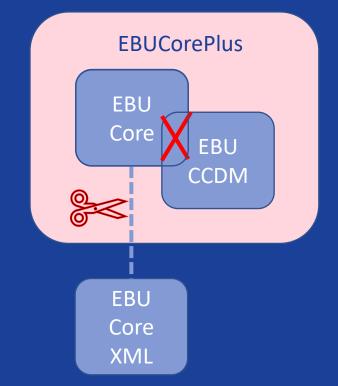

# **Single Source File**

- > merges and replaces EBUCore and CCDM
- new name space "ebucoreplus" (http://www.ebu.ch/metadata/ontologies/ebucoreplus)
- remove overlaps between the two ontologies :
  => no ambiguities
- the model is strictly semantic :
  => cut off xml legacy