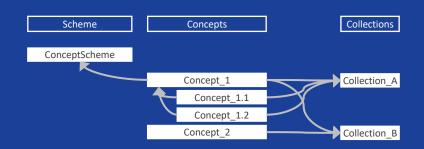

# **BYO Vocabulary as skos:Concept**

Audience SubClassOf objectType only skos:Concept

# **BYO Vocabulary as skos:Concept**

# **BYO Vocabulary as skos:Concept**

Audience Taisliaber Audience wen

Audience SubClassOf objectType only skos:Concept