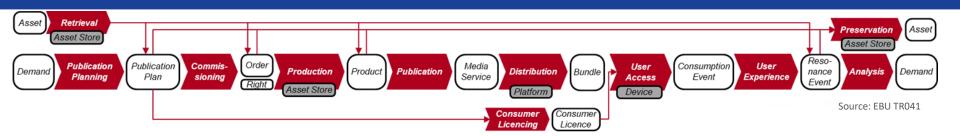

# **ConsumptionCount and User Journey**

#### skos:definition:

the actual number and circumstances of ConsumptionEvents for a single PublicationEvent