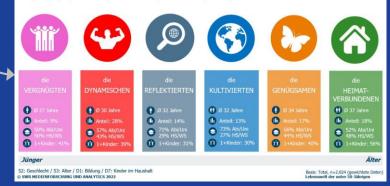

#### DIE 6 SEGMENTE IM ÜBERBLICK

Insgesamt lassen sich sechs distinkte Mindset-Segmente unterscheiden: Vergnügte, Dynamische, Reflektierte, Kultivierte, Genügsame und Heimatverbundene.