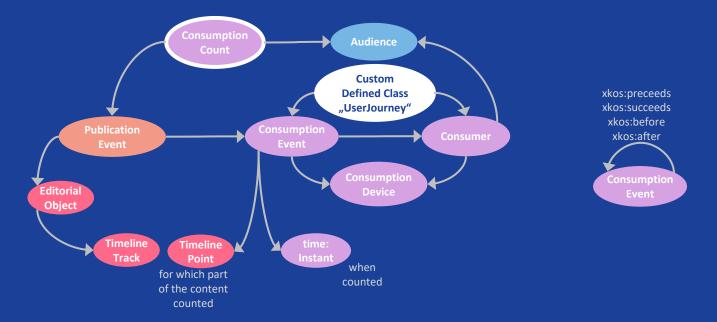

# **ConsumptionCount and User Journey**

#### skos:definition:

the actual number and circumstances of ConsumptionEvents for a single PublicationEvent