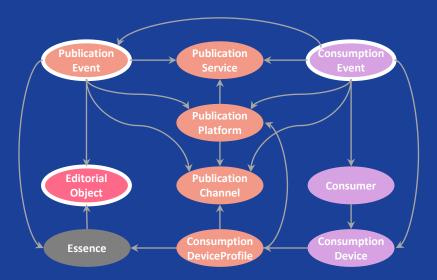

**



skos:definition:

an Agent's engagement (involvement?) in the creation or publication of a MediaResource

# **EditorialObject Hierarchy**



 $(\mathbf{O})$ 

# **BYO Vocabulary as skos:Concept**

Audience SubClassOf objectType only skos:Concept



# **BYO Vocabulary as skos:Concept**



# **BYO Vocabulary as skos:Concept**

Audience Taisliaber Audience wen

Audience SubClassOf objectType only skos:Concept



#### DIE 6 SEGMENTE IM ÜBERBLICK

Insgesamt lassen sich sechs distinkte Mindset-Segmente unterscheiden: Vergnügte, Dynamische, Reflektierte, Kultivierte, Genügsame und Heimatverbundene.



# **ConsumptionCount and User Journey**



#### skos:definition:

the actual number and circumstances of ConsumptionEvents for a single PublicationEvent

# **Platform-Channel-Service Types**





# $(\mathbf{O})$

# **Platform-Channel-Service Types**





#### more to come:

- > Rights
- > Caption, Subtitling, Sign language, audio description
- > Relation to block chain, NFTs and smart contracts

# $(\mathbf{O})$

#### **Resources & Contacts**

https://tech.ebu.ch/metadata/ebucoreplus https://www.ebu.ch/metadata/ontologies/ebucoreplus/ https://github.com/ebu/ebucoreplus

Jürgen Grupp (SWR) juergen.grupp@swr.de Alexandre Rouxel (EBU) rouxel@ebu.ch