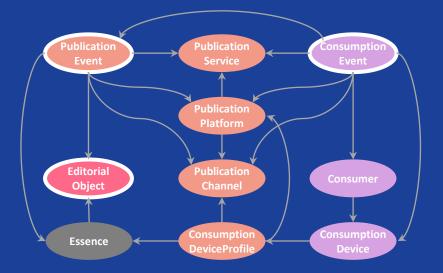

in the creation or publication of a MediaResource

# **EditorialObject Hierarchy**



 $(\mathbf{O})$ 

# **BYO Vocabulary as skos:Concept**

Audience SubClassOf objectType only skos:Concept



# **BYO Vocabulary as skos:Concept**



# **BYO Vocabulary as skos:Concept**

Audience Taisliaber Audience wen

Audience SubClassOf objectType only skos:Concept



#### DIE 6 SEGMENTE IM ÜBERBLICK

Insgesamt lassen sich sechs distinkte Mindset-Segmente unterscheiden: Vergnügte, Dynamische, Reflektierte, Kultivierte, Genügsame und Heimatverbundene.



# **ConsumptionCount and User Journey**



#### skos:definition:

the actual number and circumstances of ConsumptionEvents for a single PublicationEvent

# **Platform-Channel-Service Types**





# $(\mathbf{O})$

# **Platform-Channel-Service Types**





#### more to come:

- > Rights
- > Caption, Subtitling, Sign language, audio description
- > Relation to block chain, NFTs and smart contracts

# $(\mathbf{O})$

#### **Resources & Contacts**

https://tech.ebu.ch/metadata/ebucoreplus https://www.ebu.ch/metadata/ontologies/ebucoreplus/ https://github.com/ebu/ebucoreplus

Jürgen Grupp (SWR) juergen.grupp@swr.de Alexandre Rouxel (EBU) rouxel@ebu.ch