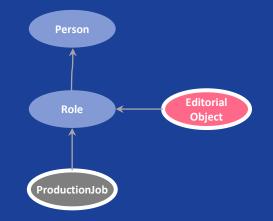

#### **Added Modelling Features**

#### **Role as a Connector**

skos:definition:

an Agent's engagement (involvement?) in the creation or publication of a MediaResource