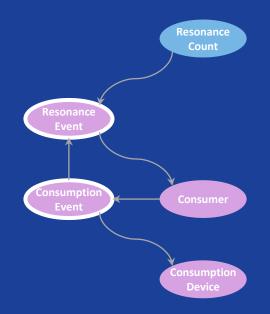

# **ConsumptionCount and User Journey**

#### skos:definition:

the actual number and circumstances of ConsumptionEvents for a single PublicationEvent