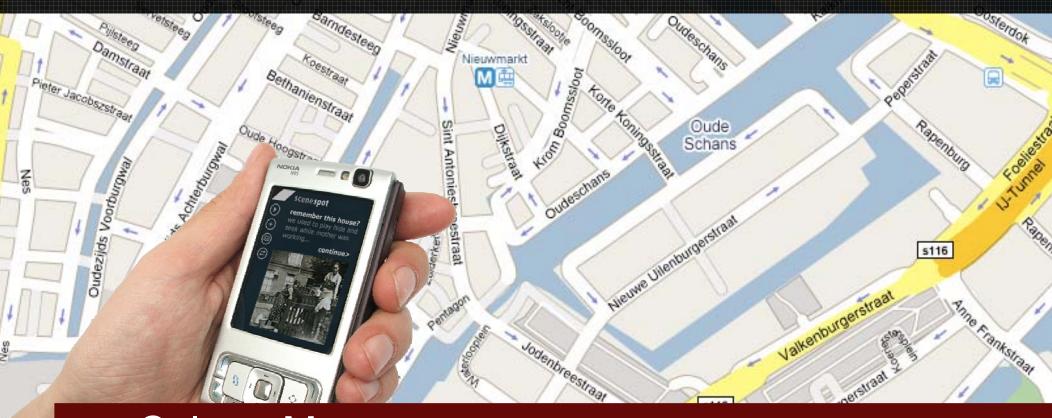

### **Prepare**

At the tourist desk you pick up a GPS phone if you do not have one yet

# Choose a track

Wijdesteeg

Outside on the street you see several cultural trails on your mobile phone. You pick the one you noticed at the exhibition

# Navigate on the map

Go to the starting point by navigating on the map