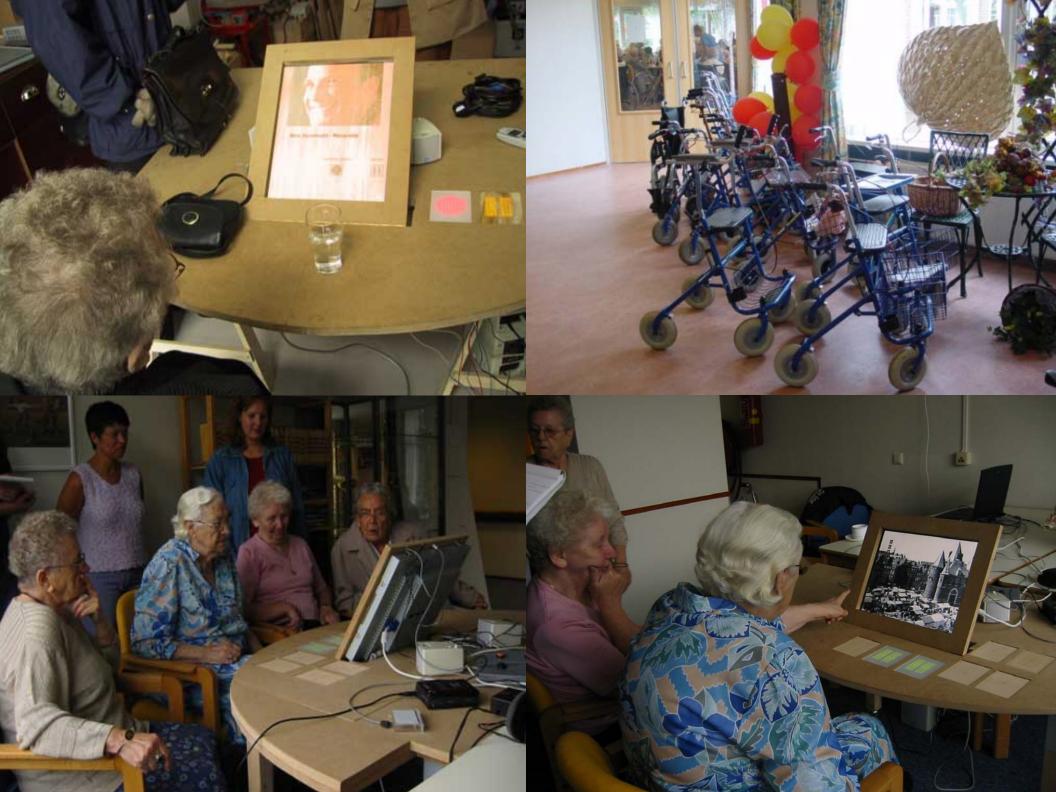

# The Storytable Culture Map Games Atelier

Waag Society

Waag Society

Record your own stories and attach it to existing clips. Add local clips from the town's archive

#### Interaction on locations

At each location of importance you receive information in a storytelling way in the shape of pictures, video and text

### Add your opinion

At each moment you can add movies, pictures or text to make your trip personal and to share your opinion

#### Get in touch with others

On the map you can see others walk around on the same trail. Send them a message and get in touch with those who share your interest