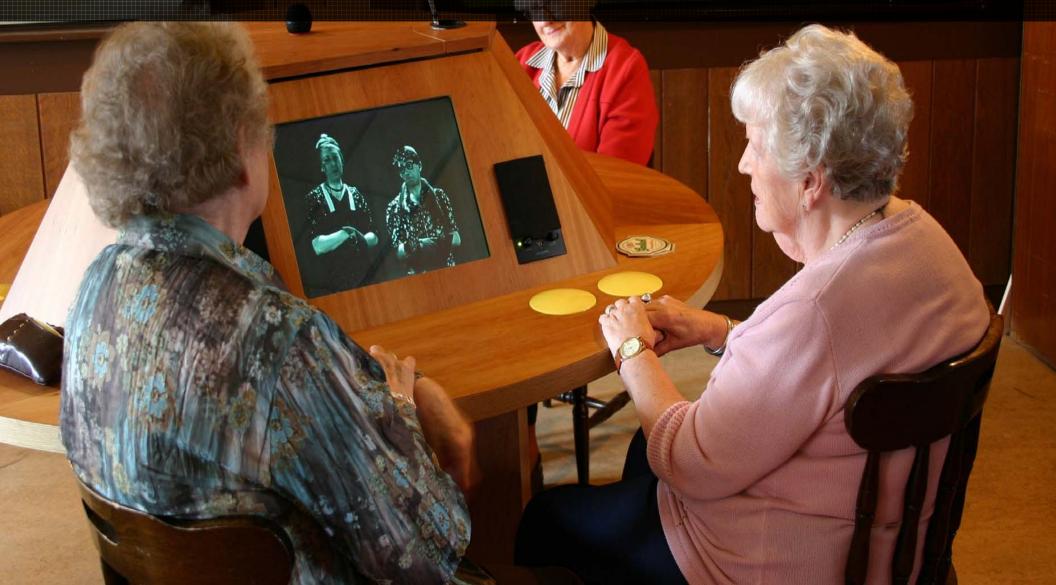

# The Storytable Culture Map Games Atelier

Waag Society

Waag Society

Record your own stories and attach it to existing clips. Add local clips from the town's archive

# Network

The Storytable is connected to a server and downloads new content at night

### Add your opinion

At each moment you can add movies, pictures or text to make your trip personal and to share your opinion

#### Get in touch with others

On the map you can see others walk around on the same trail. Send them a message and get in touch with those who share your interest