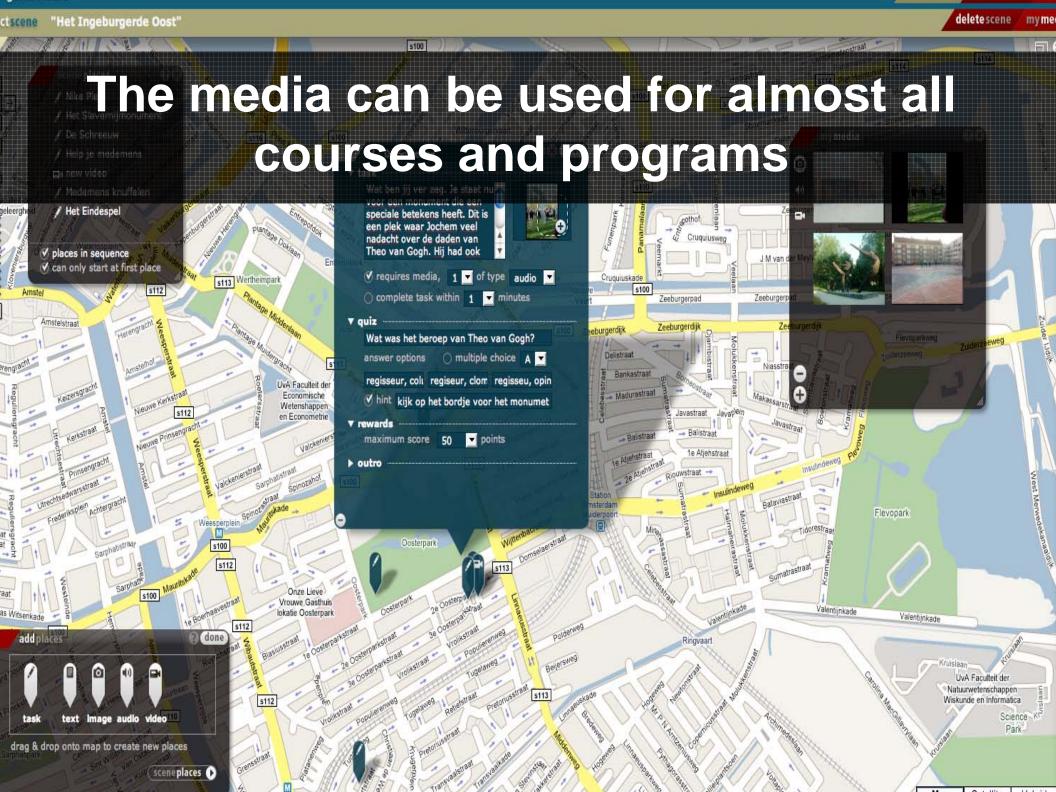

# Digital archive owners

we Nieuwstraat

As owner of a digital archive you control an online environment in which you create these thematic storytelling routes

#### **Statistics**

You can watch the live usage of each route but also see statistics