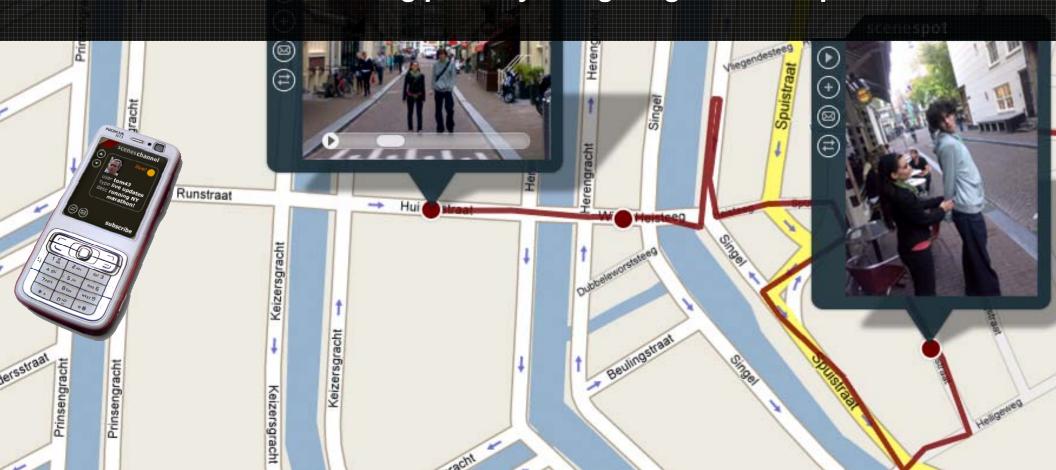

### Add your opinion

At each moment you can add movies, pictures or text to make your trip personal and to share your opinion

#### Get in touch with others

On the map you can see others walk around on the same trail. Send them a message and get in touch with those who share your interest

# See your experience

On a website you can see the result of your experience in a player. You can watch the media from the exhibitor combined with your own recorded media on the exact trail you walked

# Respond and share

You can see the trails and responses from others and easily share it with your whole family, social community or email it to friends