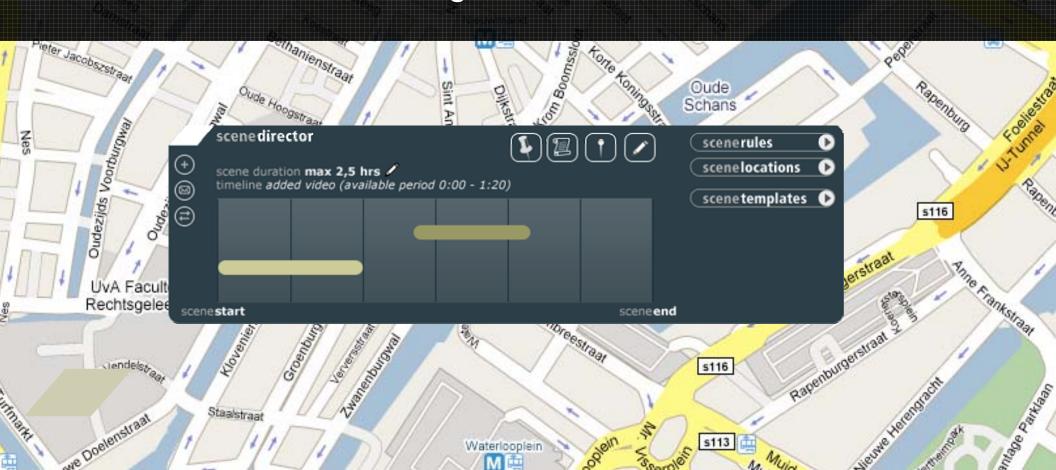

# Digital archive owners

we Nieuwstraat

As owner of a digital archive you control an online environment in which you create these thematic storytelling routes

#### **Statistics**

You can watch the live usage of each route but also see statistics