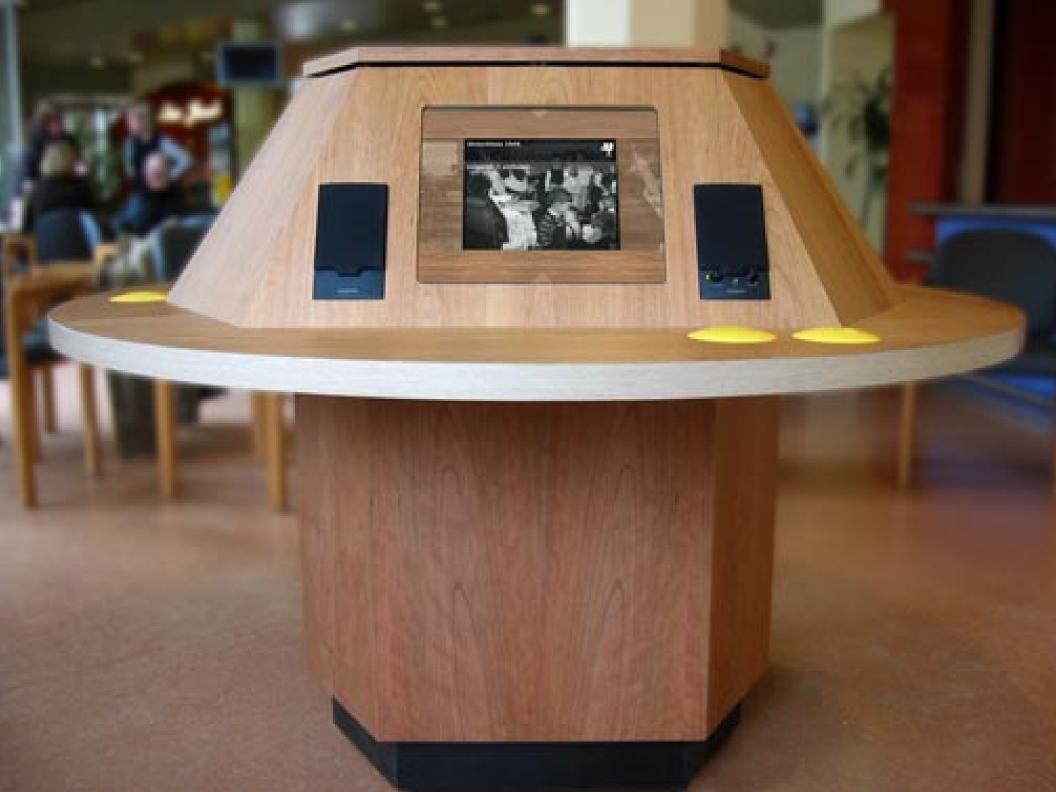

# The Storytable Culture Map Games Atelier

Waag Society

Waag Society

Record your own stories and attach it to existing clips. Add local clips from the town's archive

# Network

The Storytable is connected to a server and downloads new content at night