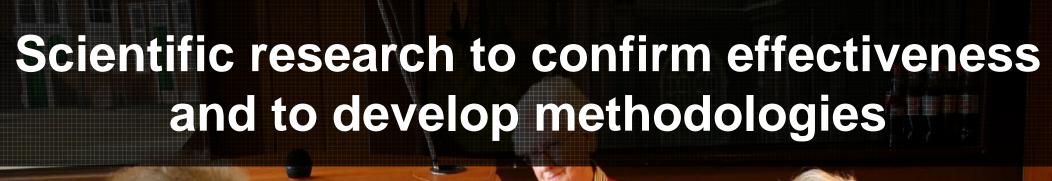

# The Storytable Culture Map Games Atelier

Waag Society

Waag Society

Record your own stories and attach it to existing clips. Add local clips from the town's archive

# Network

The Storytable is connected to a server and downloads new content at night